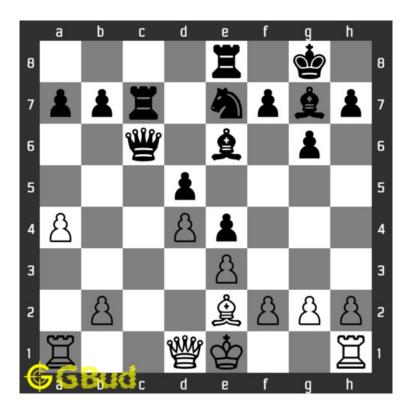

#### 1.1 Medium chess puzzle 0010

Figure 1.1: Solve this Medium chess puzzle 0010. gain a piece @ https://gbud.in/g96np82

Figure 1.2: Solve this medium chess puzzle online with solution @ https://gbud.in/g96np82

#### 1.2 Solution to Medium chess puzzle 0010

At this puzzle, next move is by White. The objective of the puzzle is to gain a piece. If you observe carefully, you can notice that the opponents queen and rook are at the same diagonal. This diagonal can be attacked by your bishop from b5. Your bishop is also supported by the pawn at a4. After your bishop is moved to b5, the queen will try to move out of the diagonal. If the queen moves, you can attack the unsupported rook at e8. This kind of indirectly attacking a piece through another piece is called X-ray attack or skewer.